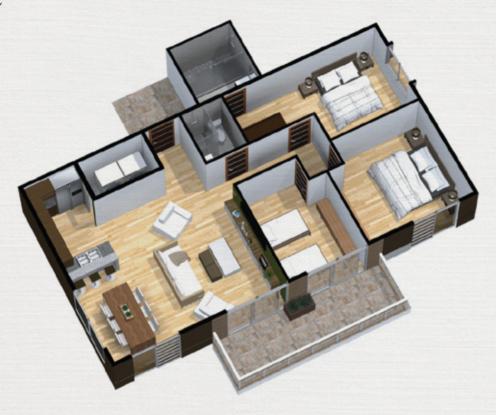

## MODEL C

## 3 BEDROOMS 2 BATHROOMS Total Area of The Unit: 180m2 | 1943.50sqft

Master Bedroom Bedroom Living | Dining Kitchen Laundry Entrance | Hallway Main Bathroom Walk In Closet Mezzanine Terrace Exterior Porche Walls 12.51m<sup>2</sup> | 134.65sqft 12.29m<sup>2</sup> | 132.28sqft 10.51m<sup>2</sup> | 113.12sqft 23.05m<sup>2</sup> | 248.10sqft 11.51m<sup>2</sup> | 123.89sqft 2.65m<sup>2</sup> | 28.52sqft 11.47m<sup>2</sup> | 123.46sqft 9.75m<sup>2</sup> | 104.94sqft 3.69m<sup>2</sup> | 39.71sqft 18.95m<sup>2</sup> | 203.97sqft 12.44m<sup>2</sup> | 133.90sqft 6.13m<sup>2</sup> | 65.98sqft 8.21m<sup>2</sup> | 88.37sqft