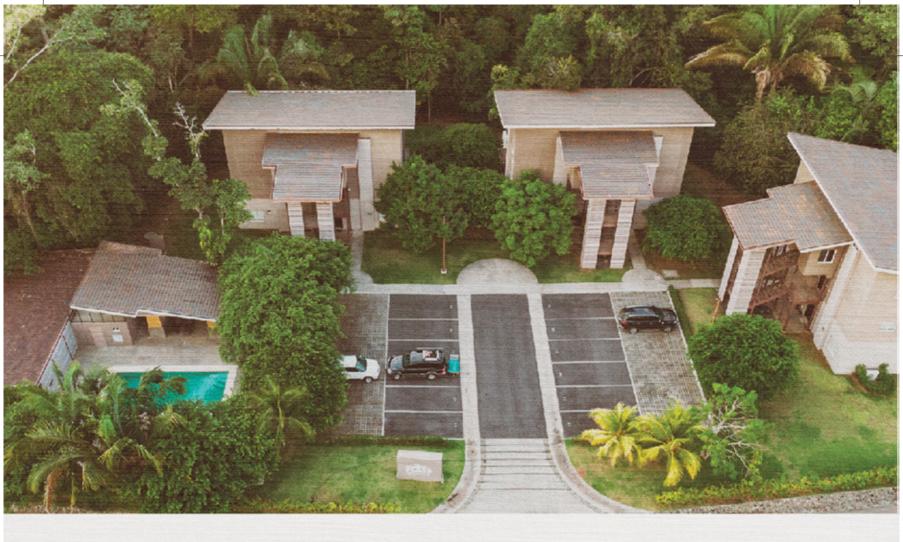

## FLATS

3 APARTMENT TOWERS WITH 4 APARTMENTS EACH With spectacular forest or lake view. All units have a Balcony or Terrace

This community within Místico offers 2 unit typologies: MODEL B and MODEL C apartments ranging from: 1593 to 1943sqft.

FLATS ALSO OFFERS: Fiber optic | Led lighting | A/C | Pet friendly | Swimming Pool | BBQ Area

ACTIVITIES CLOSE TO FLATS: 🛞 Bike Path 🚑 Kayaking 🏦 Stand Up Paddle