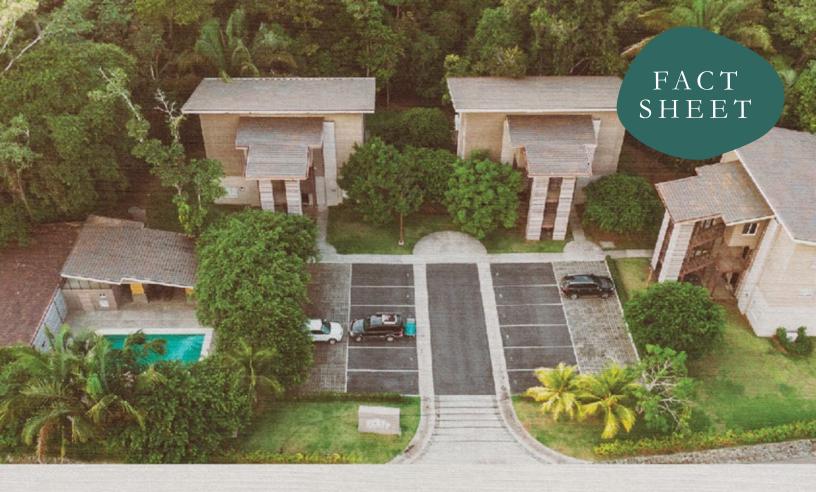

# FLATS

3 APARTMENT TOWERS WITH 4 APARTMENTS EACH With spectacular forest or lake view. All units have a Balcony or Terrace

This community within Místico offers 2 unit typologies: MODEL B and MODEL C apartments ranging from: 1593 to 1943sqft.

#### FLATS ALSO OFFERS:

Fiber optic | Led lighting | A/C | Pet friendly | Swimming Pool | BBQ Area

ACTIVITIES CLOSE TO FLATS: (6) Bike Path (4) Kayaking (5) Stand Up Paddle