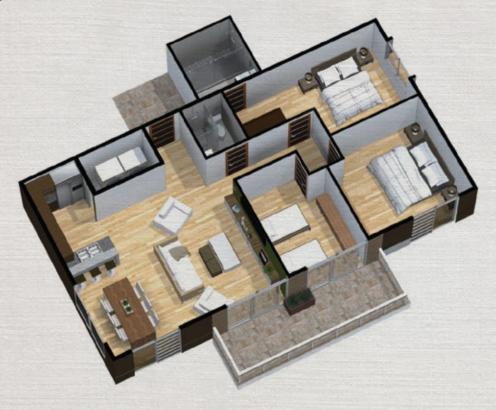

### MODEL C

## 3 BEDROOMS 2 BATHROOMS Total Area of The Unit: 180m2 | 1943.50sqft

| Master Bedroom     | 12.51m <sup>2</sup>   134.65sqft |
|--------------------|----------------------------------|
| Bedroom            | 12.29m <sup>2</sup>   132.28sqft |
| Bedroom            | 10.51m <sup>2</sup>   113.12sqft |
| Living   Dining    | 23.05m <sup>2</sup>   248.10sqft |
| Kitchen            | 11.51m <sup>2</sup>   123.89sqft |
| Laundry            | 2.65m <sup>2</sup>   28.52sqft   |
| Entrance   Hallway | 11.47m <sup>2</sup>   123.46sqft |
| Main Bathroom      | 9.75m <sup>2</sup>   104.94sqft  |
| Walk In Closet     | 3.69m <sup>2</sup>   39.71sqft   |
| Mezzanine          | 18.95m <sup>2</sup>   203.97sqft |
| Terrace            | 12.44m <sup>2</sup>   133.90sqft |
| Exterior Porche    | 6.13m <sup>2</sup>   65.98sqft   |
| Walls              | 8.21m <sup>2</sup>   88.37sqft   |